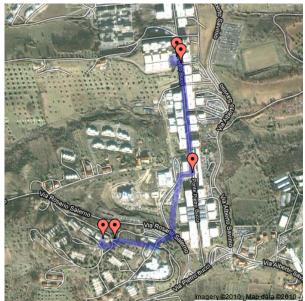

Exiting Socrates, head downhill turning left twice. Take the stairs to your left down or follow the street all the way to the fountain. If you took the stairs, turn left once you reach the main street and walk until you reach the fountain.

Cross the street and enter the park, keeping left. Head down and on towards a building with a glass/mirror facade, crossing a parking lot. At the building, walk towards the bridge and climb one or two flights of stairs to the lower or upper level of the bridge.

On the bridge head north until there is another building with a glass/mirror facade that extends over the bridge street. If you took the lower level of the bridge, this level ends right at this place, take the staircase to the upper level. Before passing under the building, turn left and right again onto a small square, the University Club entrance is on the right.