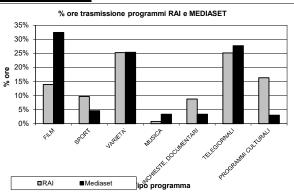

|--|

| Ore trasmissione televisiva |                     |                     |                     |                     |                     |                     |          |          |        |          |
|-----------------------------|---------------------|---------------------|---------------------|---------------------|---------------------|---------------------|----------|----------|--------|----------|
|                             | RAI 1               | RAI 2               | RAI 3               | CANALE 5            | ITALIA 1            | RETE 4              | RAI      | MEDIASET | RAI    | MEDIASET |
|                             | Ore<br>trasmissione | Ore<br>trasmissione | Ore<br>trasmissione | Ore<br>trasmissione | Ore<br>trasmissione | Ore<br>trasmissione | Tot. Ore | Tot. Ore | % ore  | % ore    |
| FILM                        | 881,0               | 501,0               | 981,0               | 585,0               | 1057,0              | 2945,0              | 2363,0   | 4587,0   | 13,95% | 32,45%   |
| SPORT                       | 245,0               | 472,0               | 921,0               | 46,0                | 547,0               | 61,0                | 1638,0   | 654,0    | 9,67%  | 4,63%    |
| VARIETA'                    | 1923,0              | 1158,0              | 1201,0              | 1436,0              | 848,0               | 1310,0              | 4282,0   | 3594,0   | 25,28% | 25,43%   |
| MUSICA                      | 40,0                | 35,0                | 59,0                | 52,0                | 266,0               | 156,0               | 134,0    | 474,0    | 0,79%  | 3,35%    |
| INCHIESTE,                  |                     |                     |                     |                     |                     |                     |          |          |        |          |
| DOCUMENTARI                 | 198,0               | 376,0               | 911,0               | 155,0               | 16,0                | 307,0               | 1485,0   | 478,0    | 8,77%  | 3,38%    |
| TELEGIORNALI                | 1359,0              | 738,0               | 2169,0              | 2422,0              | 476,0               | 1021,0              | 4266,0   | 3919,0   | 25,18% | 27,73%   |
| PROGRAMMI                   |                     |                     |                     |                     |                     |                     |          |          |        |          |
| CULTURALI                   | 1001,0              | 1270,0              | 500,0               | 154,0               | 1,0                 | 273,0               | 2771,0   | 428,0    | 16,36% | 3,03%    |
| TOTALI ore                  | 5647,0              | 4550,0              | 6742,0              | 4850,0              | 3211,0              | 6073,0              |          |          |        |          |