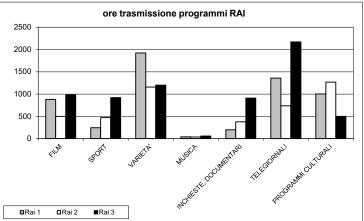

|--|

| Ore trasmissione televisiva |                     |                     |                     |                     |                     |                     |          |          |        |          |
|-----------------------------|---------------------|---------------------|---------------------|---------------------|---------------------|---------------------|----------|----------|--------|----------|
|                             | RAI 1               | RAI 2               | RAI 3               | CANALE 5            | ITALIA 1            | RETE 4              | RAI      | MEDIASET | RAI    | MEDIASET |
|                             | Ore<br>trasmissione | Ore<br>trasmissione | Ore<br>trasmissione | Ore<br>trasmissione | Ore<br>trasmissione | Ore<br>trasmissione | Tot. Ore | Tot. Ore | % ore  | % ore    |
| FILM                        | 881,0               | 501,0               | 981,0               | 585,0               | 1057,0              | 2945,0              | 2363,0   | 4587,0   | 13,95% | 32,45%   |
| SPORT                       | 245,0               | 472,0               | 921,0               | 46,0                | 547,0               | 61,0                | 1638,0   | 654,0    | 9,67%  | 4,63%    |
| VARIETA'                    | 1923,0              | 1158,0              | 1201,0              | 1436,0              | 848,0               | 1310,0              | 4282,0   | 3594,0   | 25,28% | 25,43%   |
| MUSICA                      | 40,0                | 35,0                | 59,0                | 52,0                | 266,0               | 156,0               | 134,0    | 474,0    | 0,79%  | 3,35%    |
| INCHIESTE,                  |                     |                     |                     |                     |                     |                     |          |          |        |          |
| DOCUMENTARI                 | 198,0               | 376,0               | 911,0               | 155,0               | 16,0                | 307,0               | 1485,0   | 478,0    | 8,77%  | 3,38%    |
| TELEGIORNALI                | 1359,0              | 738,0               | 2169,0              | 2422,0              | 476,0               | 1021,0              | 4266,0   | 3919,0   | 25,18% | 27,73%   |
| PROGRAMMI                   |                     |                     |                     |                     |                     |                     |          |          |        |          |
| CULTURALI                   | 1001,0              | 1270,0              | 500,0               | 154,0               | 1,0                 | 273,0               | 2771,0   | 428,0    | 16,36% | 3,03%    |
| TOTALI ore                  | 5647,0              | 4550,0              | 6742,0              | 4850,0              | 3211,0              | 6073,0              |          |          |        |          |