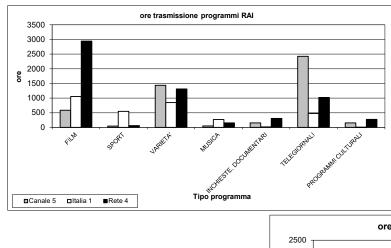

|--|

| Ore trasmissione televisiva |                     |                     |                     |                     |                     |                     |          |          |        |          |
|-----------------------------|---------------------|---------------------|---------------------|---------------------|---------------------|---------------------|----------|----------|--------|----------|
|                             | RAI 1               | RAI 2               | RAI 3               | CANALE 5            | ITALIA 1            | RETE 4              | RAI      | MEDIASET | RAI    | MEDIASET |
|                             | Ore<br>trasmissione | Ore<br>trasmissione | Ore<br>trasmissione | Ore<br>trasmissione | Ore<br>trasmissione | Ore<br>trasmissione | Tot. Ore | Tot. Ore | % ore  | % ore    |
| FILM                        | 881,0               | 501,0               | 981,0               | 585,0               | 1057,0              | 2945,0              | 2363,0   | 4587,0   | 13,95% | 32,45%   |
| SPORT                       | 245,0               | 472,0               | 921,0               | 46,0                | 547,0               | 61,0                | 1638,0   | 654,0    | 9,67%  | 4,63%    |
| VARIETA'                    | 1923,0              | 1158,0              | 1201,0              | 1436,0              | 848,0               | 1310,0              | 4282,0   | 3594,0   | 25,28% | 25,43%   |
| MUSICA                      | 40,0                | 35,0                | 59,0                | 52,0                | 266,0               | 156,0               | 134,0    | 474,0    | 0,79%  | 3,35%    |
| INCHIESTE,                  |                     |                     |                     |                     |                     |                     |          |          |        |          |
| DOCUMENTARI                 | 198,0               | 376,0               | 911,0               | 155,0               | 16,0                | 307,0               | 1485,0   | 478,0    | 8,77%  | 3,38%    |
| TELEGIORNALI                | 1359,0              | 738,0               | 2169,0              | 2422,0              | 476,0               | 1021,0              | 4266,0   | 3919,0   | 25,18% | 27,73%   |
| PROGRAMMI                   |                     |                     |                     |                     |                     |                     |          |          |        |          |
| CULTURALI                   | 1001,0              | 1270,0              | 500,0               | 154,0               | 1,0                 | 273,0               | 2771,0   | 428,0    | 16,36% | 3,03%    |
| TOTALI ore                  | 5647,0              | 4550,0              | 6742,0              | 4850,0              | 3211,0              | 6073,0              |          |          |        |          |